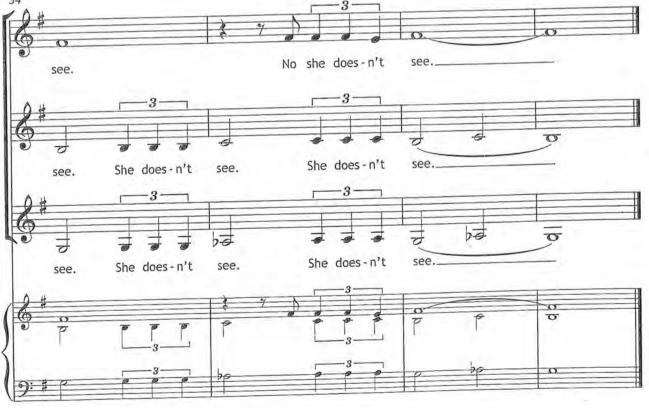

\* Opt. Play cued notes if harmonic reinforcement is needed.

\*\* Close to "m" immediately.

WBCH9424