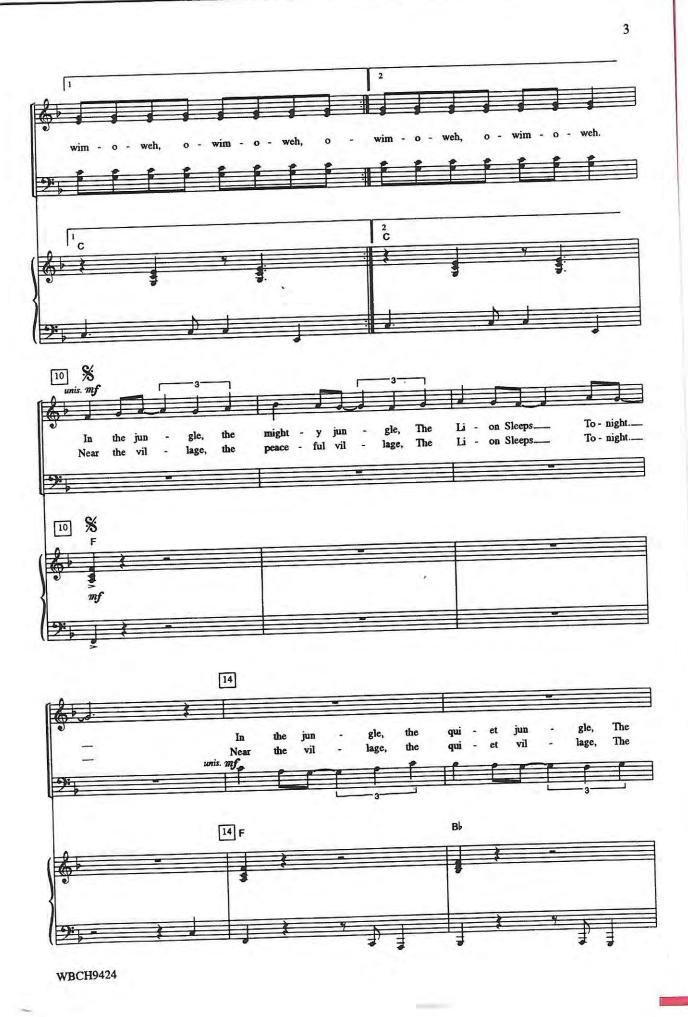

## THE LION SLEEPS TONIGHT SATB, accompanied, with optional guitar, bass and drums

Lyrics and Revised Music by GEORGE DAVID WEISS, HUGO PERETTI and

LUIGI CREATORE Arranged by JEFF FUNK Moderate shuffle (J = ca. 116) (J = J)Solo mp S A Wee wee ooh\* \* mum -0 T B Moderate shuffle ( J = ca. 116) ( J = J ) PIANO (Guitar, Play 2nd time only Bass)\* . 5 All: mp - mf Wim-o-weh, o-wim-o-weh, o - wim-o-weh, o-wim-o-weh, o - wim-o-weh, o-wim-o-weh, o-All: mp - mf SF Bb F mp - mf

\*Guitar: Play ad lib. from chord symbols in piano part. Bass: Play bottom notes in L.H. of piano part, adjusting octaves when necessary. Drums: See page 9.

© 1961 FOLKWAYS MUSIC PUBLISHERS, INC, Renewed 1989 by GEORGE DAVID WEISS, LUIGI CREATORE and JUNE PERETTI Assigned to ABILENE MUSIC, INC. c/o THE SONGWRITERS GUILD OF AMERICA This arrangement © 1994 ABILENE MUSIC, INC. 24 All Rights Reserved