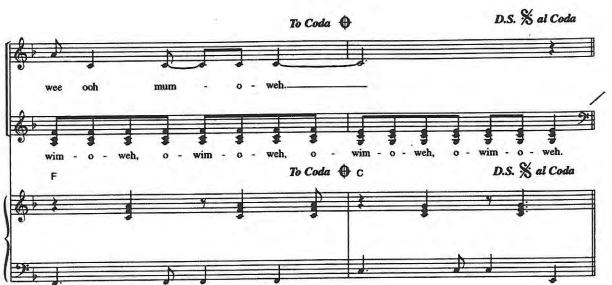

## THE LION SLEEPS TONIGHT SATB, accompanied, with optional guitar, bass and drums

Lyrics and Revised Music by GEORGE DAVID WEISS, HUGO PERETTI and

LUIGI CREATORE Arranged by JEFF FUNK Moderate shuffle (J = ca. 116) (J = J)Solo mp S A Wee wee ooh\* \* mum -0 T B Moderate shuffle ( J = ca. 116) ( J = J ) PIANO (Guitar, Play 2nd time only Bass)\* . 5 All: mp - mf Wim-o-weh, o-wim-o-weh, o - wim-o-weh, o-wim-o-weh, o - wim-o-weh, o-wim-o-weh, o-All: mp - mf SF Bb F mp - mf

\*Guitar: Play ad lib. from chord symbols in piano part. Bass: Play bottom notes in L.H. of piano part, adjusting octaves when necessary. Drums: See page 9.

© 1961 FOLKWAYS MUSIC PUBLISHERS, INC, Renewed 1989 by GEORGE DAVID WEISS, LUIGI CREATORE and JUNE PERETTI Assigned to ABILENE MUSIC, INC. c/o THE SONGWRITERS GUILD OF AMERICA This arrangement © 1994 ABILENE MUSIC, INC. 24 All Rights Reserved