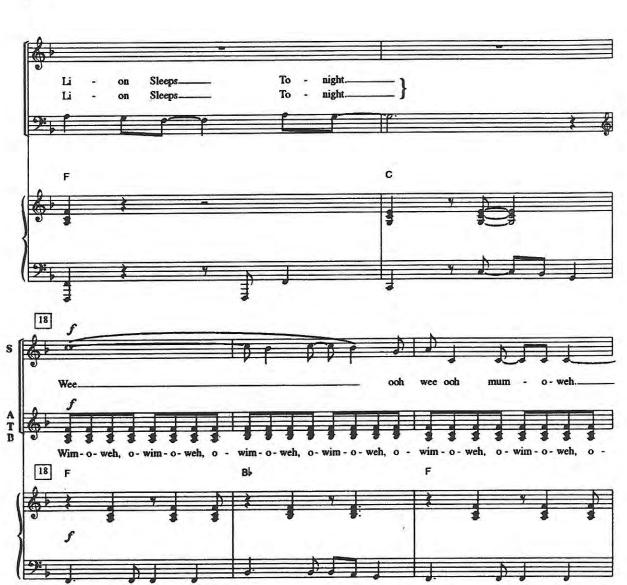

## THE LION SLEEPS TONIGHT SATB, accompanied, with optional guitar, bass and drums

Lyrics and Revised Music by GEORGE DAVID WEISS, HUGO PERETTI and

LUIGI CREATORE Arranged by JEFF FUNK Moderate shuffle (J = ca. 116) (J = J)Solo mp S A Wee wee ooh\* \* mum -0 T B Moderate shuffle ( J = ca. 116) ( J = J ) PIANO (Guitar, Play 2nd time only Bass)\* . 5 All: mp - mf Wim-o-weh, o-wim-o-weh, o - wim-o-weh, o-wim-o-weh, o - wim-o-weh, o-wim-o-weh, o-All: mp - mf SF Bb F mp - mf

\*Guitar: Play ad lib. from chord symbols in piano part. Bass: Play bottom notes in L.H. of piano part, adjusting octaves when necessary. Drums: See page 9.

© 1961 FOLKWAYS MUSIC PUBLISHERS, INC, Renewed 1989 by GEORGE DAVID WEISS, LUIGI CREATORE and JUNE PERETTI Assigned to ABILENE MUSIC, INC. c/o THE SONGWRITERS GUILD OF AMERICA This arrangement © 1994 ABILENE MUSIC, INC. 24 All Rights Reserved