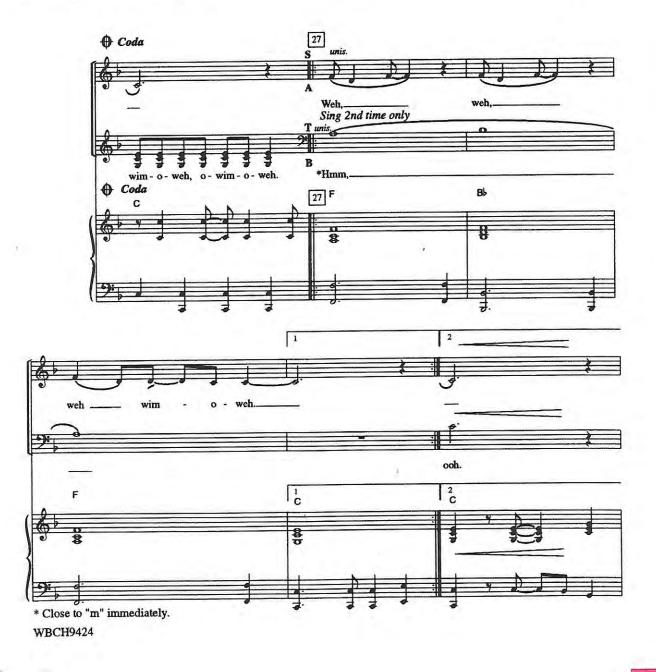

\*Guitar: Play ad lib. from chord symbols in piano part. Bass: Play bottom notes in L.H. of piano part, adjusting octaves when necessary. Drums: See page 9.

© 1961 FOLKWAYS MUSIC PUBLISHERS, INC, Renewed 1989 by GEORGE DAVID WEISS, LUIGI CREATORE and JUNE PERETTI Assigned to ABILENE MUSIC, INC. c/o THE SONGWRITERS GUILD OF AMERICA This arrangement © 1994 ABILENE MUSIC, INC. 24 All Rights Reserved

\* Opt. Play cued notes if harmonic reinforcement is needed.

\*\* Close to "m" immediately.

WBCH9424