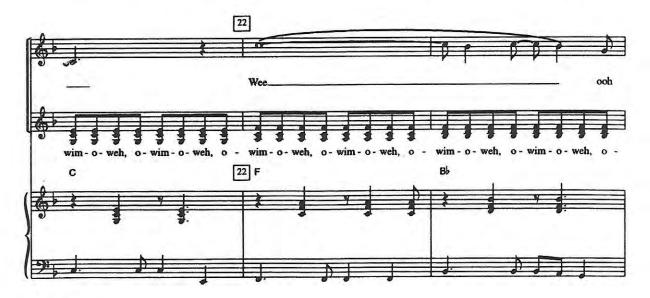

## THE LION SLEEPS TONIGHT SATB, accompanied, with optional guitar, bass and drums

Lyrics and Revised Music by GEORGE DAVID WEISS, HUGO PERETTI and

LUIGI CREATORE Arranged by JEFF FUNK Moderate shuffle (J = ca. 116) (J = J)Solo mp S A Wee wee ooh\* \* mum -0 T B Moderate shuffle ( J = ca. 116) ( J = J ) PIANO (Guitar, Play 2nd time only Bass)\* . 5 All: mp - mf Wim-o-weh, o-wim-o-weh, o - wim-o-weh, o-wim-o-weh, o - wim-o-weh, o-wim-o-weh, o-All: mp - mf SF Bb F mp - mf

\*Guitar: Play ad lib. from chord symbols in piano part. Bass: Play bottom notes in L.H. of piano part, adjusting octaves when necessary. Drums: See page 9.

© 1961 FOLKWAYS MUSIC PUBLISHERS, INC, Renewed 1989 by GEORGE DAVID WEISS, LUIGI CREATORE and JUNE PERETTI Assigned to ABILENE MUSIC, INC. c/o THE SONGWRITERS GUILD OF AMERICA This arrangement © 1994 ABILENE MUSIC, INC. 24 All Rights Reserved