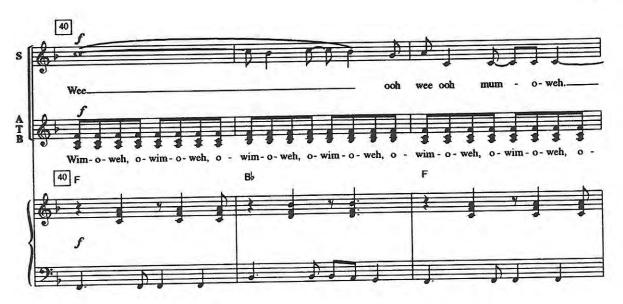

## THE LION SLEEPS TONIGHT SATB, accompanied, with optional guitar, bass and drums

Lyrics and Revised Music by GEORGE DAVID WEISS, HUGO PERETTI and

LUIGI CREATORE Arranged by JEFF FUNK Moderate shuffle (J = ca. 116) (J = J)Solo mp S A Wee wee ooh\* \* mum -0 T B Moderate shuffle ( J = ca. 116) ( J = J ) PIANO (Guitar, Play 2nd time only Bass)\* . 5 All: mp - mf Wim-o-weh, o-wim-o-weh, o - wim-o-weh, o-wim-o-weh, o - wim-o-weh, o-wim-o-weh, o-All: mp - mf SF Bb F mp - mf