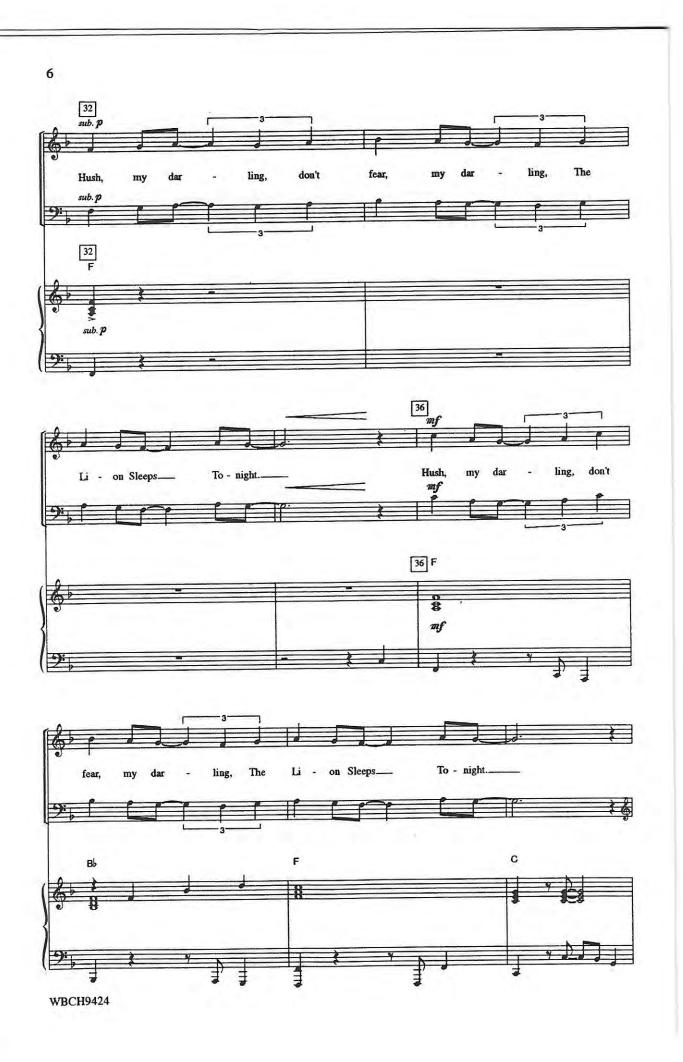

## THE LION SLEEPS TONIGHT SATB, accompanied, with optional guitar, bass and drums

Lyrics and Revised Music by GEORGE DAVID WEISS, HUGO PERETTI and

LUIGI CREATORE Arranged by JEFF FUNK Moderate shuffle (J = ca. 116) (J = J)Solo mp S A Wee wee ooh\* \* mum -0 T B Moderate shuffle ( J = ca. 116) ( J = J ) PIANO (Guitar, Play 2nd time only Bass)\* . 5 All: mp - mf Wim-o-weh, o-wim-o-weh, o - wim-o-weh, o-wim-o-weh, o - wim-o-weh, o-wim-o-weh, o-All: mp - mf SF Bb F mp - mf